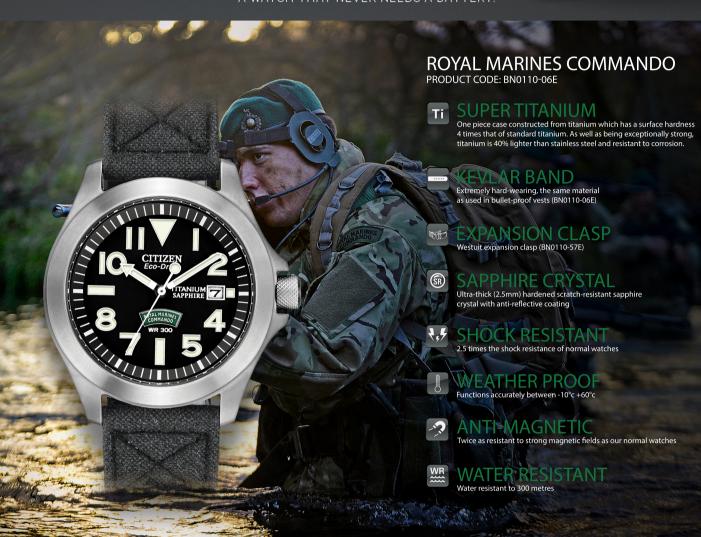

SAPPHIRE CRYSTAL

TITANIUM CASE & STRAP
Titanium case & Strap is strong and durable. As well as being exceptionally strong, titanium is 40% lighter than stainless steel and resistant to corrosion.

ANALOG DISPLAY
This watch has an analog display with a silver and blue dial.

WATER RESISTANT

The case width is 42mm