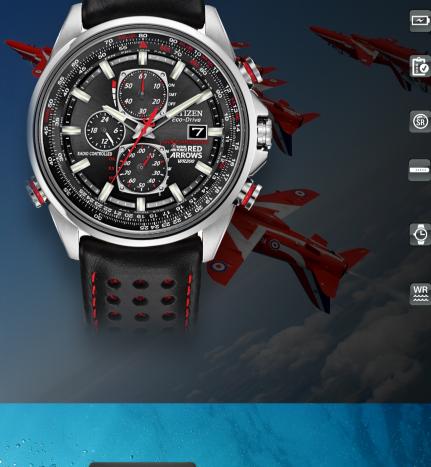

ANALOG DISPLAY
This watch has an analog display with a mother of pearls watch face
The case width is 22mm and depth is 6mm

MOVEMENT & POWER Solar Powered Quartz

RED ARROWS A.T D9 CHRONOGRAPH

- SAPPHIRE CRYSTAL
  Scratch-resistant sapphire crystal with anti-reflective coating
- BLACK LEATHER STRAP
  The 100% genuine black leather strap is comfortable and durable it comes with red stitching and a number of holes for sizing.
- ANALOG DISPLAY
  This watch has an analog display with a black, red and silver dial. It has subdials for Chronograph function. The case width is 43mm WATER RESISTANT
  Water resistant to 200 metres