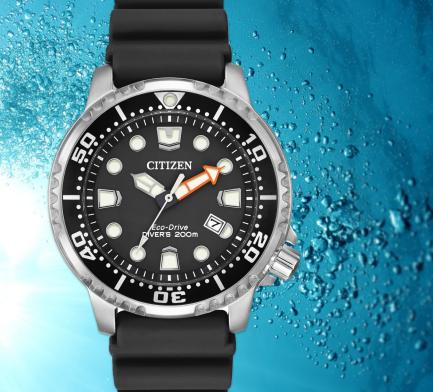

- PROMASTER DIVER ECO-DRIVE PRODUCT CODE: BN0150-28E
- MOVEMENT & POWER Solar Powered Quartz
- Highly legible luminous hands and markers, Day Display
- SAPPHIRE CRYSTAL
  Scratch-resistant sapphire crystal with anti-reflective coating
- BLACK RUBBER STRAP
  Tough but comfortable black polyurethane