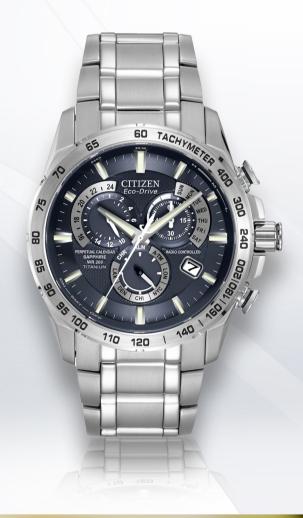

### MOVEMENT & POWER

PRODUCT CODE: AT4011-57L

**FEATURES** 

RC A-T CHRONOGRAPH

Chronograph, Perpetual Calendar, Glowing Hands, Date Display, 24 Hour Subdial, Radio Controlled, Glowing markers, Day Display