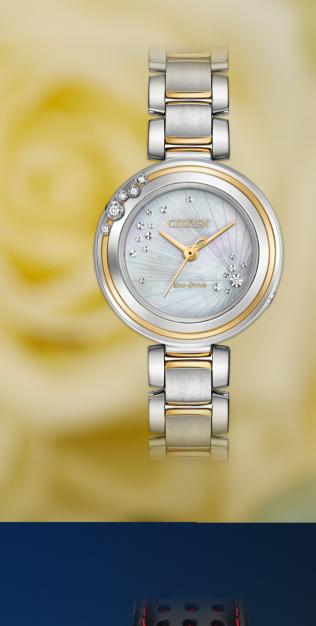

## MOVEMENT & POWER

CITIZEN WOMENS CARINA DIAMOND PRODUCT CODE: EM0464-59D

- FEATURES
  Diamond Set into the beze
- SAPPHIRE CRYSTAL
- STAINLESS STEEL BRACELET
  Two tone stainless steel link bracelet with both polished
  and matte finished links
- WATER RESISTANT